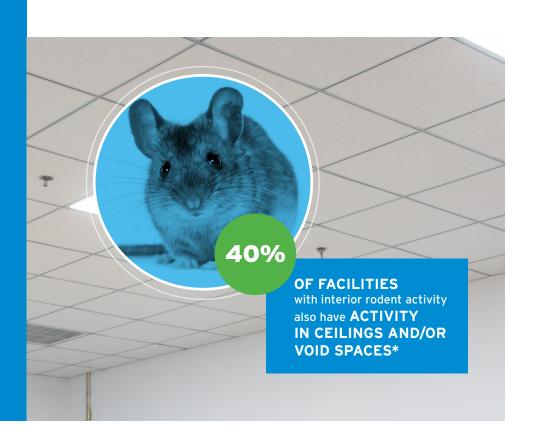

### Rodent Activity in Void Spaces is a Common Problem

Rodent mitigation services are traditionally a "ground game" with a "strengthen the perimeter" approach. But rodents commonly find their way into walls, overhead piping and ductwork, and other hard-to-access structural voids in food and beverage processing facilities.

### **FASTER REDUCTION**

of interior rodent activity in a facility with Rodent Ceiling Service early detection\*