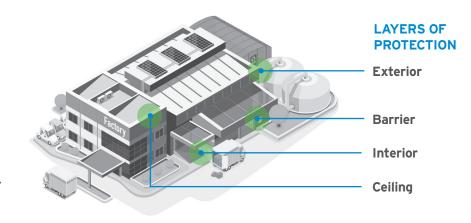

### Rodent Activity in Void Spaces is a Common Problem

Rodent mitigation services are traditionally a "ground game" with a "strengthen the perimeter" approach. But rodents commonly find their way into walls, overhead piping and ductwork, and other hard-to-access structural voids in food and beverage processing facilities.

# Taking our Outside-In Approach to a Higher Level

Ecolab's Rodent Ceiling Service supplements our best-in-class rodent mitigation program, further strengthening our comprehensive outside-in approach by expanding our offering to include ceiling protection.

Ecolab's Rodent Ceiling Service enable early detection of rodent activity in hard-to-access areas, greatly expanding protection beyond what manual inspections can achieve.