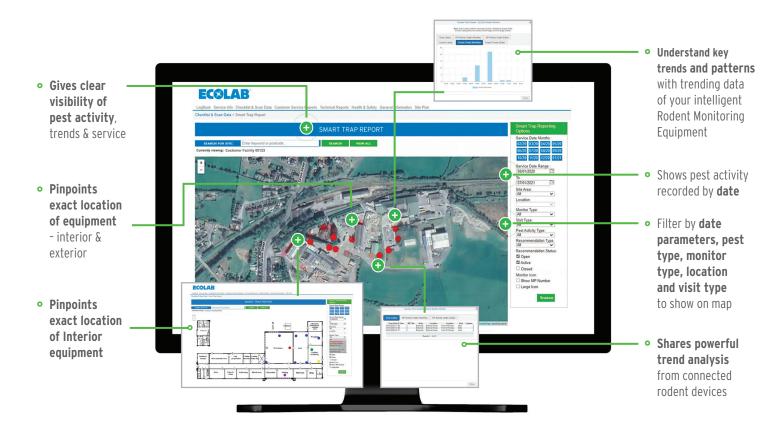

The INTELLIGENT RODENT MONITORING SYSTEM Featuring Pest Insights Map Powered by ECOLAB3D™ is a next-level approach to achieving pest-free environments. Tailored to your facility's unique needs, it enables PROACTIVE & PRESCRIPTIVE SERVICE for your facility.

## PEST INSIGHTS MAP POWERED BY **ECOLAB3D™ VISUALISES DATA**