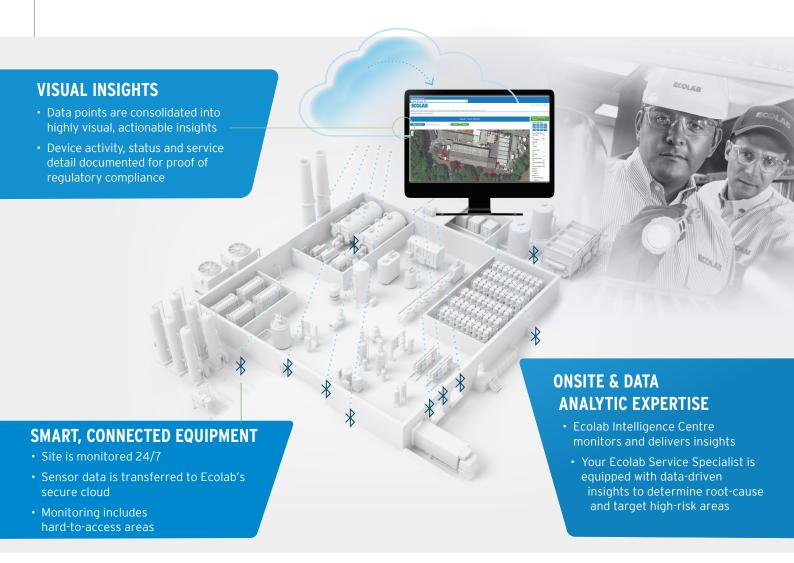

The INTELLIGENT RODENT MONITORING SYSTEM Featuring Pest Insights Map Powered by ECOLAB3D™ is a next-level approach to achieving pest-free environments. Tailored to your facility's unique needs, it enables PROACTIVE & PRESCRIPTIVE SERVICE for your facility.

## **Ecolab Intelligence Centre**

The Ecolab Intelligence Centre extends the power of your Ecolab Service Specialist by partnering together to give you confident protection.

- Delivers alerts and insights daily that **enable proactive** and prescriptive service
- Provides a consistent approach to data and analysis across your locations
- System health monitored 24/7/365 by skilled team of experts