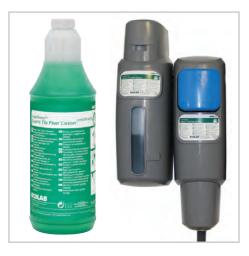

# KAY® LiquidSense™ Quarry Tile Floor Cleaner

# HIGHLY CONCENTRATED FLOOR CLEANER FOR EFFECTIVE REMOVAL OF GREASE AND OTHER COMMON SOILS

- Performance: Highly concentrated acidic based formula, which easily removes tough polymerized grease build-up on tiled floors.
- Efficiency: No-rinse formula allows one step cleaning. Accurate dilution via LiquidSense™ Dispenser ensures consistent dosage at lowest in-use cost.
- Safety: Colour- and bottle shape-coded lockout via LiquidSense™ Dispenser helps prevent misuse and allows safe and PPE-free process.
- **Sustainability:** Positive impact on energy, transport, warehousing and overall handling. Minimising packaging waste and reducing reservoir refill time.

## PACK SIZE

6 x 1 L