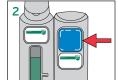

### **USE INSTRUCTIONS**

- To fill LiquidSense<sup>™</sup> reservoir with concentrate:
  - Remove bottle cap. Insert bottle into reservoir. Push hard to break the seal and empty entire contents.
- 2. Start filling the bucket by pushing the blue button, the button will 'click' when locked into open position.
- **3.** Fill the bucket and pull up slightly on the button to stop the flow.