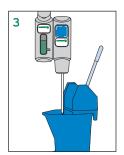

### **USE INSTRUCTIONS**

- To fill LiquidSense<sup>™</sup> reservoir with concentrate:
  - Remove bottle cap. Insert bottle into reservoir. Push hard to break the seal and empty entire contents.
- 2. Start filling the bucket by pushing the blue button, the button will 'click' when locked into open position.
- **3.** Fill the bucket and pull up slightly on the button to stop the flow.