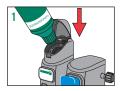

### **USE INSTRUCTIONS**

- To fill LiquidSense<sup>™</sup> reservoir with concentrate:
  - Remove bottle cap. Insert bottle into reservoir. Push hard to break the seal and empty entire contents.
- 2. Start filling the bucket by pushing the blue button, the button will 'click' when locked into open position.
- **3.** Fill the bucket and pull up slightly on the button to stop the flow.